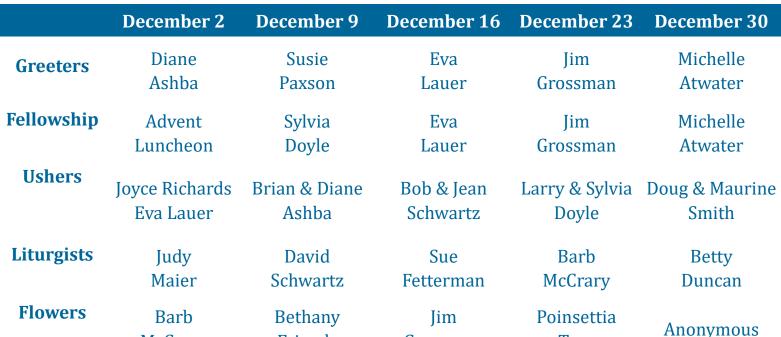

# **December 30, 2018 @ 11:00 a.m. - First Sunday of Christmas** The Message: "In His Father's House" Scripture: Luke 2:41-52

Preaching: Rev. Holmes

Friends

Grossman

Tree

**McCrary** 